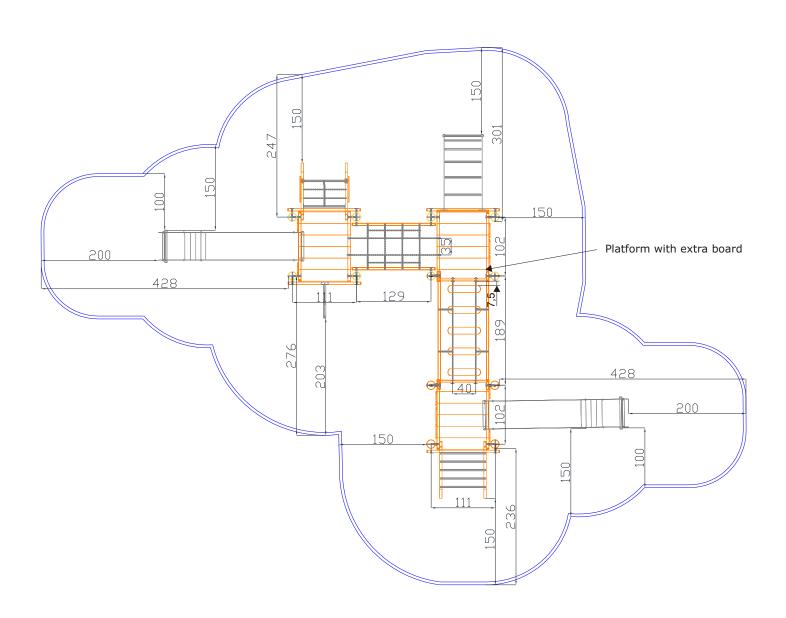

Dimensions: 815x630 cm Total height: 240 cm Safety zone: 1215x930 cm

Platform height: 150 cm
Critical Falling Height: 150 cm
Requires falling surface: YES
Spare parts available: YES

Acc. to EN 1176: YES Age level: 3+ years

## Product main dimensions