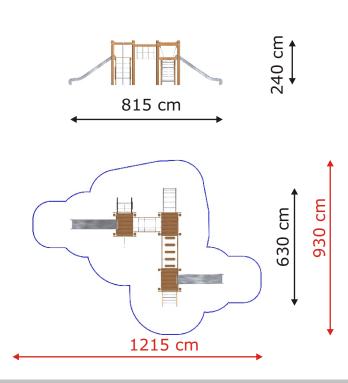

Dimensions: 815x630 cm Total height: 240 cm Safety zone: 1215x930 cm

Platform height: 150 cm
Critical Falling Height: 150 cm
Requires falling surface: YES
Spare parts available: YES

Acc. to EN 1176: YES Age level: 3+ years

## Product main dimensions