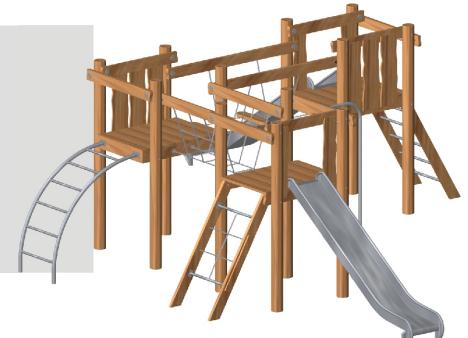

Dimensions: 815x630 cm Total height: 240 cm Safety zone: 1215x930 cm

Platform height: 150 cm
Critical Falling Height: 150 cm
Requires falling surface: YES
Spare parts available: YES

Acc. to EN 1176: YES Age level: 3+ years