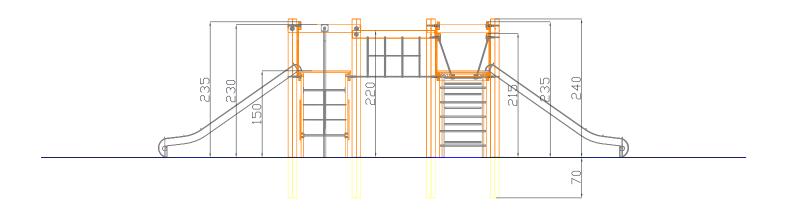

Dimensions: 815x630 cm Total height: 240 cm Safety zone: 1215x930 cm

Platform height: 150 cm
Critical Falling Height: 150 cm
Requires falling surface: YES
Spare parts available: YES

Acc. to EN 1176: YES Age level: 3+ years

## Product main dimensions